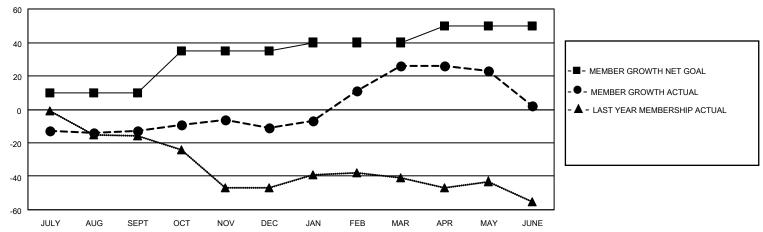

## District 20 R1

| Clubs                 |               |           |               | Members               |                        |                         |                                                    |
|-----------------------|---------------|-----------|---------------|-----------------------|------------------------|-------------------------|----------------------------------------------------|
| RESULTS FOR 2022-2023 |               |           |               | RESULTS FOR 2022-2023 |                        |                         |                                                    |
| QUARTER               | NEW CLUB GOAL | NEW CLUBS | DROPPED CLUBS | QUARTER MEMB          | EER GROWTH NET<br>GOAL | MEMBER GROWTH<br>ACTUAL | DROPPED<br>MEMBERS ACTUAL<br>(including transfers) |
| JULY/AUG/SEPT         | 0             | 0         | 0             | JULY/AUG/SEPT         | 10                     | 6                       | 17                                                 |
| OCT/NOV/DEC           | 1             | 0         | 0             | OCT/NOV/DEC           | 25                     | 11                      | 8                                                  |
| JAN/FEB/MAR           | 0             | 0         | 0             | JAN/FEB/MAR           | 5                      | 53                      | 13                                                 |
| APR/MAY/JUNE          | 0             | 1         | 0             | APR/MAY/JUNE          | 10                     | 41                      | 65                                                 |

#### GOALS AND ACTUAL MEMBERS CUMULATIVE

| DROPPED CLUBS: 0 |     | 19 CLUBS OF 29 ADDED 1 OR<br>MORE NEW MEMBERS | GENDER DISTRIBUTION       |              |  |
|------------------|-----|-----------------------------------------------|---------------------------|--------------|--|
|                  |     | WORL NEW WEINBERG                             | MALE                      | 404 (57.55%) |  |
|                  |     |                                               | FEMALE                    | 298 (42.45%) |  |
| DROPPED MEMBERS  |     |                                               | NON BINARY                | 0 (0.00%)    |  |
|                  |     |                                               | PREFER NOT TO ANSWER      | 0 (0.00%)    |  |
| DECEASED         | 7   |                                               |                           | ,            |  |
| CLUB CANCELLED   | 0   | CLICK HERE FOR CUMULATIVE                     | TOTAL FAMILY UNIT MEMBERS | 123          |  |
| OTHER            | 96  | MEMBERSHIP DATA                               |                           |              |  |
| TOTAL            | 103 |                                               | FAMILY MEMBERS PAYING HAI | F DUES 64    |  |
|                  |     |                                               |                           |              |  |